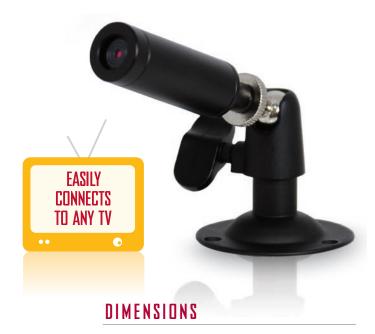

#### LOREX NEW DIY "MICRO" COLOR CAMERA for Home

or Business use, operates Indoors or Outdoors with high resolution (420 TV lines) picture quality. The small form factor of this Micro Color Camera is ideal for "Covert Applications" and easily connects to any TV/ VCR or DVR.

#### **FEATURES**

- Small enough to be used for certain covert applications
- Advanced micro image sensor for superior image quality
- Excellent low light sensitivity (Min 0.5 Lux)
- 420 Lines of Resolution
- Weatherproof Housing Ideal for Indoor and Outdoor Applications (IP66)